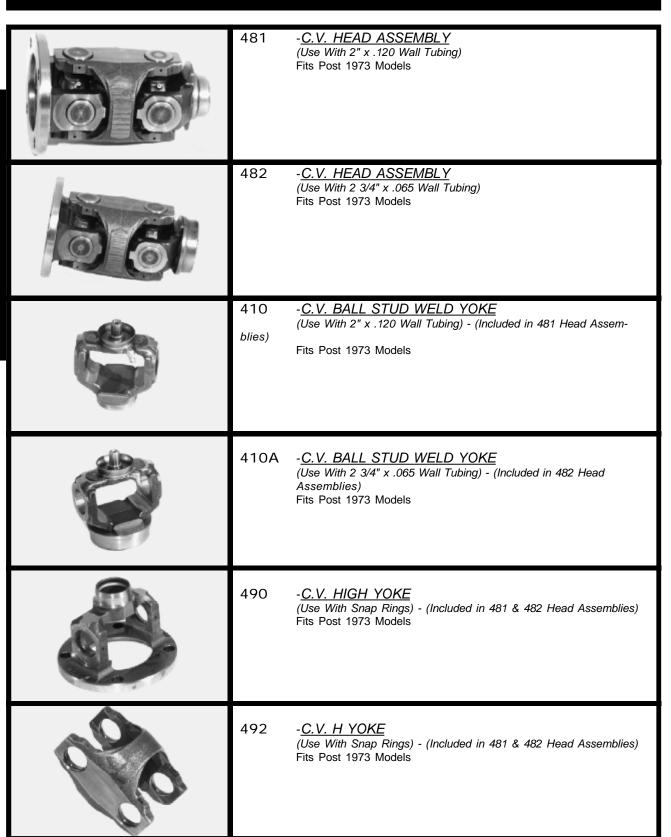

#### Supplier of Drive Line Service Items

| 400 - <u>UNIVERSAL JOINT</u> (Included in 481 & 482 Head Assemblies) Fits Post 1973 Models                                                                                                                                                | CCCC        |
|-------------------------------------------------------------------------------------------------------------------------------------------------------------------------------------------------------------------------------------------|-------------|
| 410-61EY - END YOKE<br>(Ref. OE # 12470387) - Replaces #1256654<br>With 1.9375" Seal Dia.<br>1978-1995 Chevrolet Blazer W/ 10 Bolt Rear Axle &<br>8.5" Ring Gear                                                                          | NEW IN 1998 |
| 410-61EYA - END YOKE<br>(Ref. OE # 7827670)<br>1978-1995 Chevrolet Blazer 7.5" Ring Gear<br>1982-1995 Chevrolet Camaro W/ 7.5" Ring Gear<br>1982-1995 Pontiac Firebird W/ 7.5" Ring Gear                                                  | NEW IN 1998 |
| 400-0 - <u>UNIVERSAL JOINT BEARING KIT</u> (Kit Includes 4 Loaded Bearings W/ Seals, 4 Snap Rings & Grease) - (Cup O.D. 1.125) Fits Post 1973 Models                                                                                      |             |
| -CENTERING BALL COMPONENT REPAIR KIT (Kit Includes 2 Springs, Seat Support Washer, 3 Piece Ball Seat (Steel), Seal Support Washer, Seal & Ball) - (Ball O.D907, I.D459) Fits Post 1973 Models (With Long Spring850 and Short Spring .750) |             |
| 401-1 - YOKE LINER (Use With 490 High Yoke) - (Included in 481 & 482 Head Assemblies) Fits Post 1973 Models                                                                                                                               |             |

### <u>ROCKFORD</u> Drive Line

|   | 401-1S - YOKE LINER<br>(Short Style)<br>Fits Post 1973 Models                                                     |
|---|-------------------------------------------------------------------------------------------------------------------|
|   | 410-1 - CONVERSION RING Converts 410 Stud Yoke to fit 2 3/4" x .065 Wall Tubing Fits Post 1973 Models.            |
|   | 400-2 -BEARING CAP ASSEMBLY (Use With Snap Rings) - (Included in 481 & 482 Head Assemblies) Fits Post 1973 Models |
| ) | 400-3 - <u>SNAP RING</u><br>(Included With 400 U-Joints & With 400-0 Bearing Kits)                                |
|   | 401-0 - YOKE SHOULDER REBUILD HUB (Use With 401-1 Yoke Liner) - (Yoke Liner Fits Inside The Rebuild Hub)          |
| 8 | 403-1L - <u>SPRING</u> (Long Design850") - (Included in 403-0 Centering Repair Kit)                               |