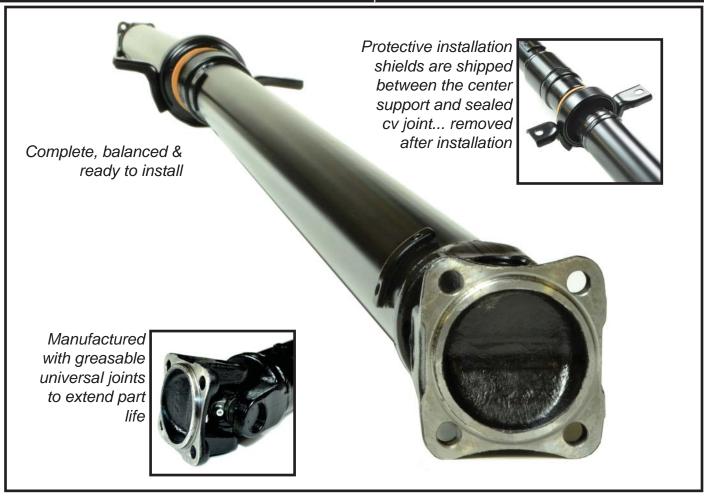

## Another Option Available from ROCKFORD

Rockford, best known for offering replacement u-joints for the staked-in Honda CRV is now going to offer brand new CRV complete assemblies!!!

If you've ever been frustrated trying to replace the staked-in u-joints on a CRV to find out that the OEM u-joint has been run too long and dug into the weld yoke or flange yoke, we have a solution for you! Rockford now has a new replacement driveshaft... at a fraction of the cost of an OEM replacement!