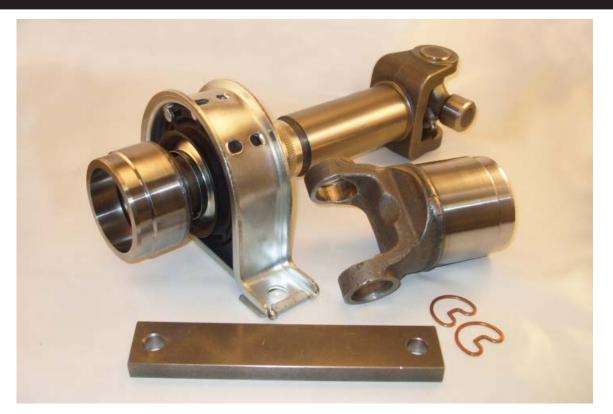

Call Today For Pricing

The OEM Ford rear driveshafts have a non-replaceable center support bearing. With the Rockford Kit you are able to cut the Original assemblies apart at the friction weld and replace the Slip Yoke, Splined Stub and Center Support Bearing..